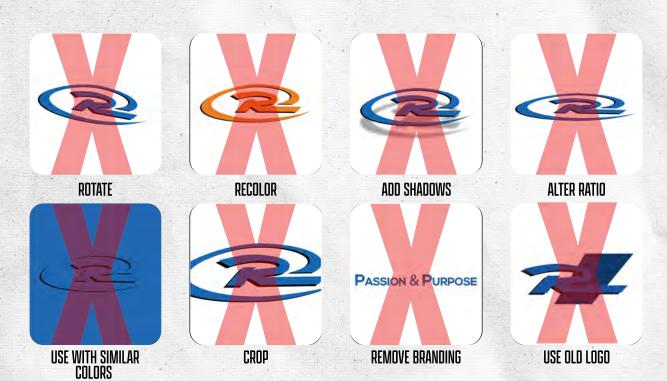

#### PARTNER LOGO APPROVED UTILIZATION OF LOGOS

IF YOU HAVE BEEN APPROVED TO TRANSTION FROM YOUR OLD LOGO ——
IT MUST BE PAIRED WITH THE RUSH COLORS

# **DO NOT DO**BE COHESIVE WITH RUSH STANDARDS

TYPEFACES
USE RECOMMENDED FONTS FOR OFFICAL DOCUMENTS